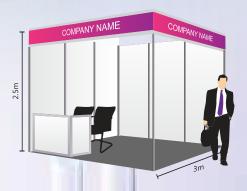

## STANDARD BOOTH INCLUDES: (9M2) 3M X 3M:

Space rental, Stand construction and dismantling, Side and rear walls, Fascia board with company name/booth number, Floor carpeting, Two (2) fluorescents, One (1) 220V/5A single-phase power outlet, One (1) counter and two (2) chairs, One (1) waste basket